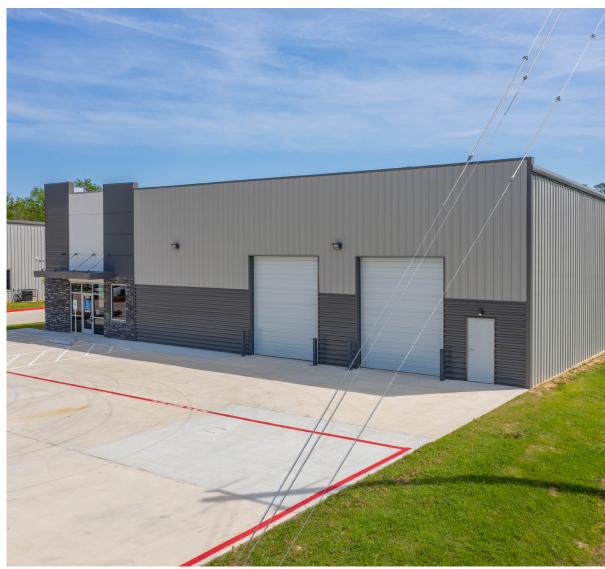

#### **PROPERTY SIZE:**

- Building Size: ±7,650 SF
- Office Size: ±1,079 SF
- Land Size: ±0.58 Acres
- ±1,079 SF Mezzanine Storage (Not Included in Bldg. Size SF)

#### **PROPERTY FEATURES:**

- New Construction in Business Park Setting
- Grade-Level Loading
- Power: 3-Phase, 480 Volt, 200 Amps
- Fully Insulated Metal Building w/ Standing Seam Roof
- Outside of 500 Year Floodplain
- 2021 NNN's Estimated at \$0.20/SF/Month
- Located Near 290 and Barker Cypress Road