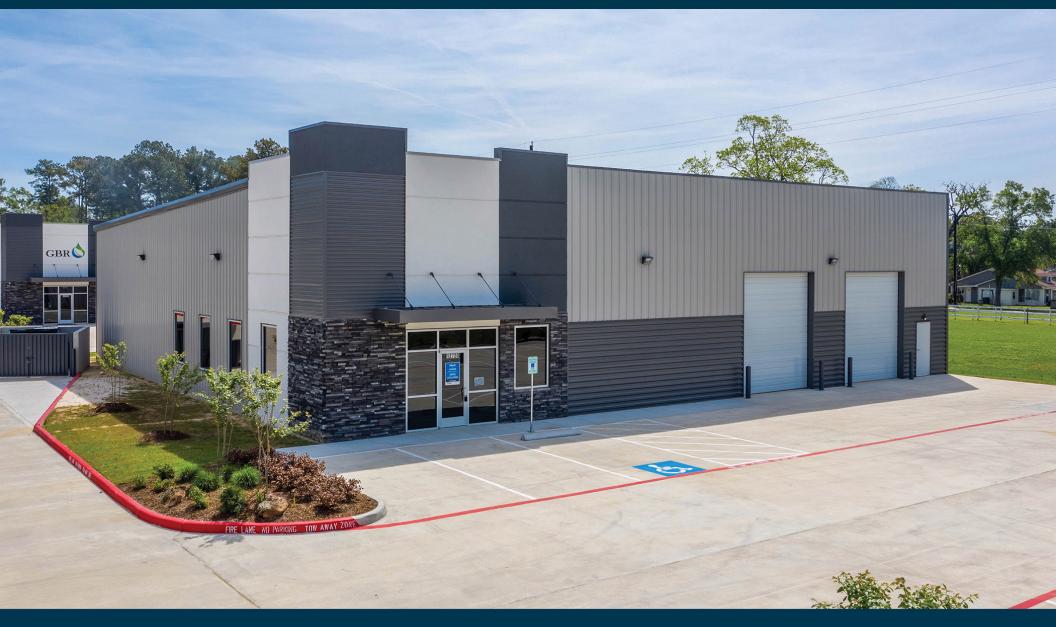

## ±7,650 SF Warehouse on ±0.58 AC | Cypress Valley Business Park

#### **PROPERTY SIZE:**

- Building Size: ±7,650 SF
- Office Size: ±1,079 SF
- Land Size: ±0.58 Acres
- ±1,079 SF Mezzanine Storage (Not Included in Bldg. Size SF)

#### **PROPERTY FEATURES:**

- New Construction in Business Park Setting
- Grade-Level Loading
- Power: 3-Phase, 480 Volt, 200 Amps
- Fully Insulated Metal Building w/ Standing Seam Roof
- Outside of 500 Year Floodplain
- 2021 NNN's Estimated at \$0.20/SF/Month
- Located Near 290 and Barker Cypress Road