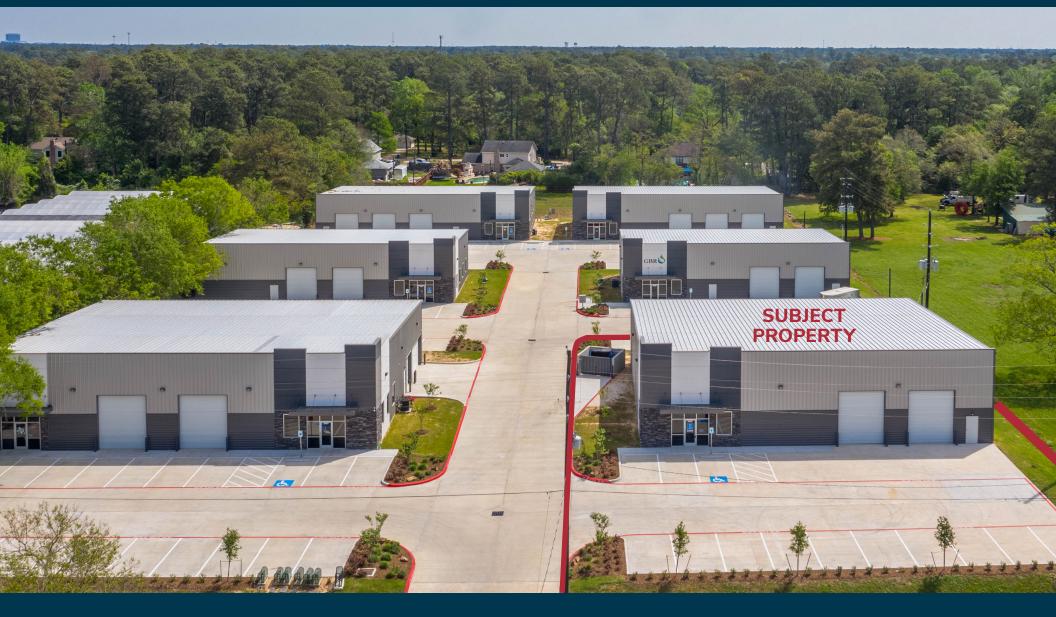

## ±7,650 SF Warehouse on ±0.58 AC | Cypress Valley Business Park

#### **PROPERTY FEATURES:**

- New Construction in Business Park Setting
- Grade-Level Loading
- Power: 3-Phase, 480 Volt, 200 Amps
- Fully Insulated Metal Building w/ Standing Seam Roof
- Outside of 500 Year Floodplain
- 2021 NNN's Estimated at \$0.20/SF/Month
- Located Near 290 and Barker Cypress Road